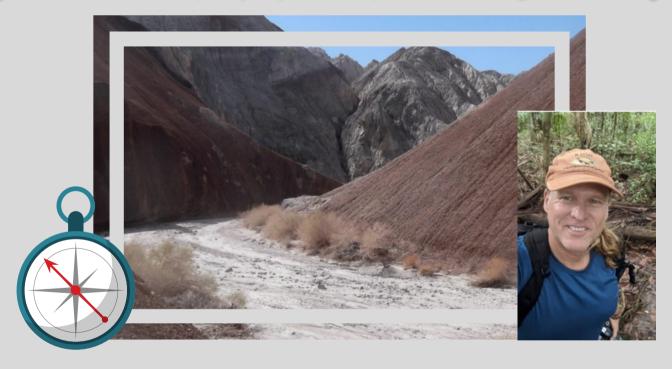

Register in advance online, call (760) 346-8084, or email fitness@eldoradocc.org

Experience one of the most exotic and colorful canyon hikes in the Mecca Hills area. Geologically interesting as we explore Moab, Utah-like country. Nicknamed by local hikers, as the color of the dark rock walls match that of a coffee bean. The reason for such an early start is that the lighting in the canyon in the mornings really highlight the rock walls.