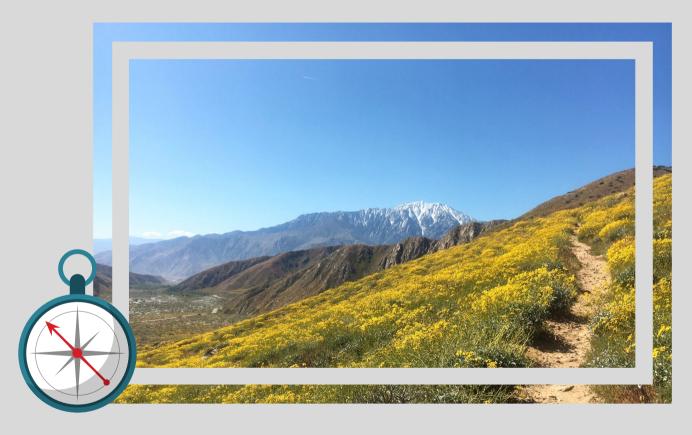

## Whitewater Wildflower Loop

SUNDAY 3.27.2022 | 7:30 AM Departure Time Difficulty: Moderate/Challenging | Distance: 3.7 MILES

Register in advance online, call (760) 346-8084, or email fitness@eldoradocc.org

Located near Whitewater, California. This trail offers great views from the ridge, and a creek that meanders along the bottom. There is minimal shade on the southern portion of the trail. It is generally considered a moderately challenging route, it takes an average of 2 hours to complete with 659 feet of elevation gain.