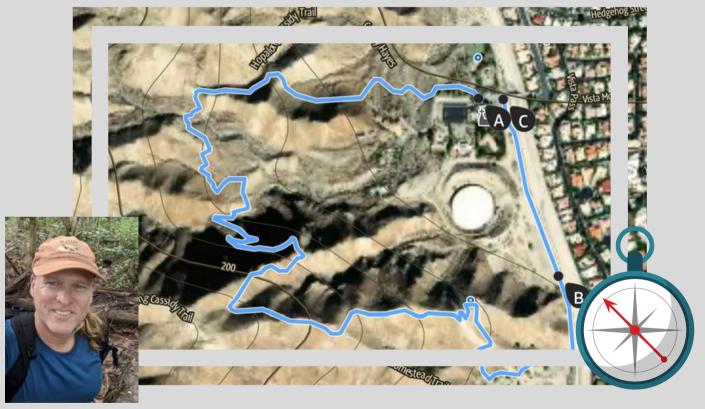

## MONDAY 1.16.2023 | 8:00 A.M. Meet at Trailhead Difficulty: MODERATE | Distance: 2 MILES

Register in advance online, call (760) 346-8084, or e-mail fitness@eldoradocc.org

Join us for a morning hike in the Santa Rosa Mountains. A short hike with views of Palm Desert and views of the east end of the valley. During this short hike Jason Bruecks will share the history of Palm Desert and the hiking trails for this area. This hike is approx. 2-miles with 450 ft. elevation gain and will take about two hours to complete including drive time.

> Meet at the City of Palm Desert Cahuilla Hills Park 45825 Edgehill Dr. Palm Desert, CA 92250 (off of Hwy 74)

Bring plenty of water and remember to dress in layers.